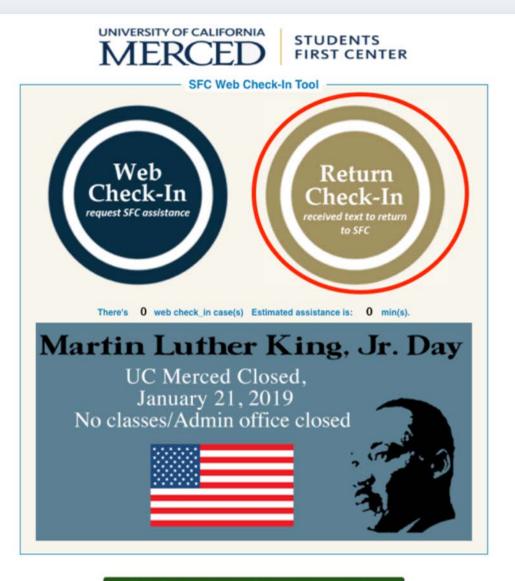

creditation | Privacy/Legal | Emergency Preparedness



# Auto-response sent to the student when the case is created in Salesforce.

### First text sent to student

| •11 AT&T 🧐       | 🕈 8:46 AM                                | -   |
|------------------|------------------------------------------|-----|
| <                | 1 (410) 200-569                          | (i) |
|                  | Text Message<br>Today 8:31 AM            |     |
| 0.03555555       | UCM - Students<br>Center                 |     |
|                  | J:Return to SFC                          |     |
| 5513 (SOL) (SOL) | :It is almost your<br>for case 00185014. |     |
| 1.000            | se return to the SFC                     |     |
| for as           | ssistance.                               |     |







Refresh Estimated Assistance Time



After receiving the text or notification, the student will return to the iPad and click on the Return Icon.

## UNIVERSITY OF CALIFORNIA

#### STUDENTS FIRST CENTER

| Re | Enter Your Ca                                                  | age - I've Returned to the SFC — |  |
|----|----------------------------------------------------------------|----------------------------------|--|
|    | UNIVERSITY OF C<br>Rufus Bobcat<br>10000000<br>t<br>Student ID | nple: 00123456                   |  |
|    | Cancel                                                         | Continue                         |  |

The student will enter the case #, student ID# or email to search for case





**STUDENTS** 

If case is found, then student will confirm by saying 'Yes!