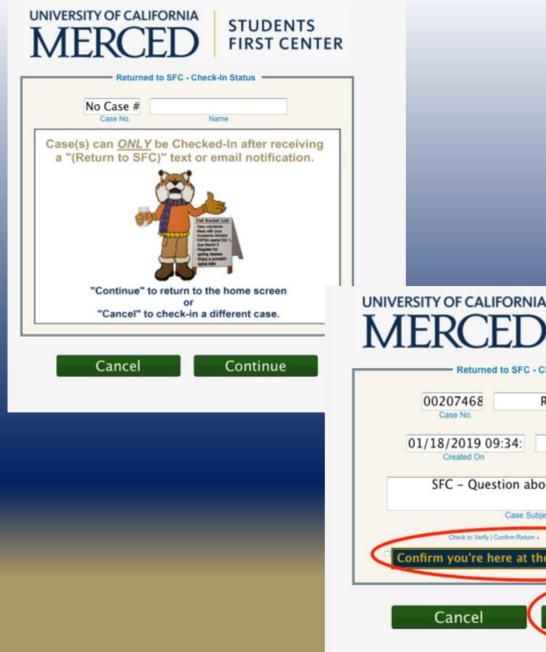

#### STUDENTS FIRST CENTER

| Re | Enter Your Ca                                                  | age - I've Returned to the SFC — |  |
|----|----------------------------------------------------------------|----------------------------------|--|
|    | UNIVERSITY OF C<br>Rufus Bobcat<br>10000000<br>t<br>Student ID | nple: 00123456                   |  |
|    | Cancel                                                         | Continue                         |  |

The student will enter the case #, student ID# or email to search for case

**STUDENTS** 

If case is found, then student will confirm by saying 'Yes! I'm Here.' If not, then they can cancel and search again. **Cases will only display on** this page if they are "New," "First Notification Sent." "Second Notification Sent," or "No Show" and case was last updated within the past 2 days.