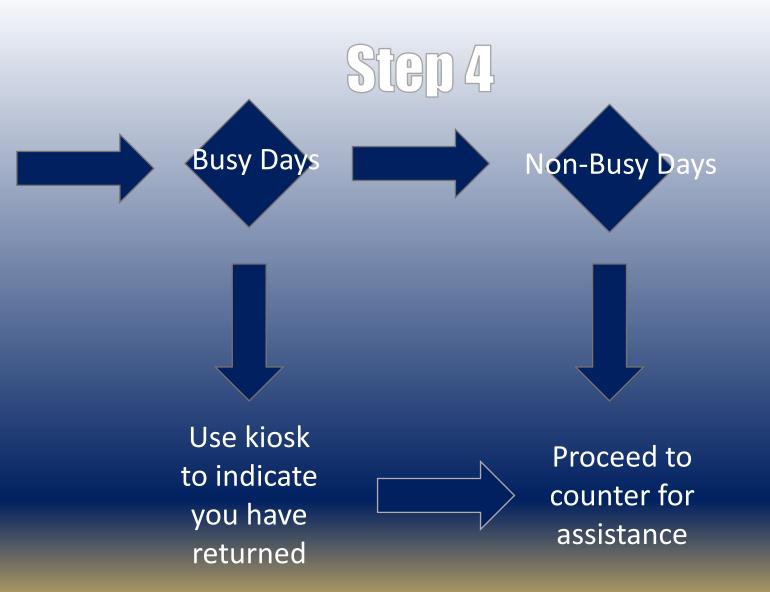

Refresh Estimated Assistance Time

After receiving the text or notification, the student will return to the iPad and click on the Return Icon.