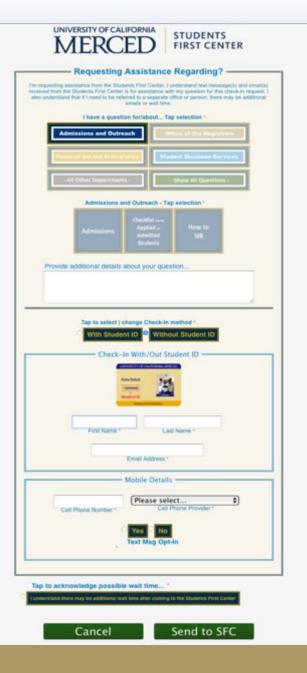

## Step 1

| Requesting Assistance Regarding?                                                                                                                                                                                                                                                                                                             |
|----------------------------------------------------------------------------------------------------------------------------------------------------------------------------------------------------------------------------------------------------------------------------------------------------------------------------------------------|
| I'm requesting assistance from the Students First Center, I understand text message(s) and emails)<br>movied from the Students First Center is for assistance with my question for this check-in request, I<br>also understand that if I need to be inferred to a separate office or person, there may be additional<br>emails or watt tere. |
| I have a question for/about Tap selection *                                                                                                                                                                                                                                                                                                  |
| Admissions and Outreach Office of the Registrate                                                                                                                                                                                                                                                                                             |
| Francis III and Statustics                                                                                                                                                                                                                                                                                                                   |
| - All Other Departments Show All Questions -                                                                                                                                                                                                                                                                                                 |
| Admissions and Outreach - Tap selection *                                                                                                                                                                                                                                                                                                    |
| Admissions Admined Students                                                                                                                                                                                                                                                                                                                  |
| Provide additional details about your question                                                                                                                                                                                                                                                                                               |
|                                                                                                                                                                                                                                                                                                                                              |
| Tap to select   change Check-In method *                                                                                                                                                                                                                                                                                                     |
| With Student ID Without Student ID                                                                                                                                                                                                                                                                                                           |
| Check-In With/Out Student ID                                                                                                                                                                                                                                                                                                                 |
| Check-in With/Out Student iD                                                                                                                                                                                                                                                                                                                 |
|                                                                                                                                                                                                                                                                                                                                              |
| Student ID# -                                                                                                                                                                                                                                                                                                                                |
| Mobile Details                                                                                                                                                                                                                                                                                                                               |
| Cell Phone Number * Cell Phone Provider *                                                                                                                                                                                                                                                                                                    |
| C Yes No<br>Text Msg Opt-In                                                                                                                                                                                                                                                                                                                  |
|                                                                                                                                                                                                                                                                                                                                              |
| Tap to acknowledge possible wait time                                                                                                                                                                                                                                                                                                        |
| I understand there may be additional wait time after coming to the Students Pirst Center                                                                                                                                                                                                                                                     |
| Cancel Send to SFC                                                                                                                                                                                                                                                                                                                           |