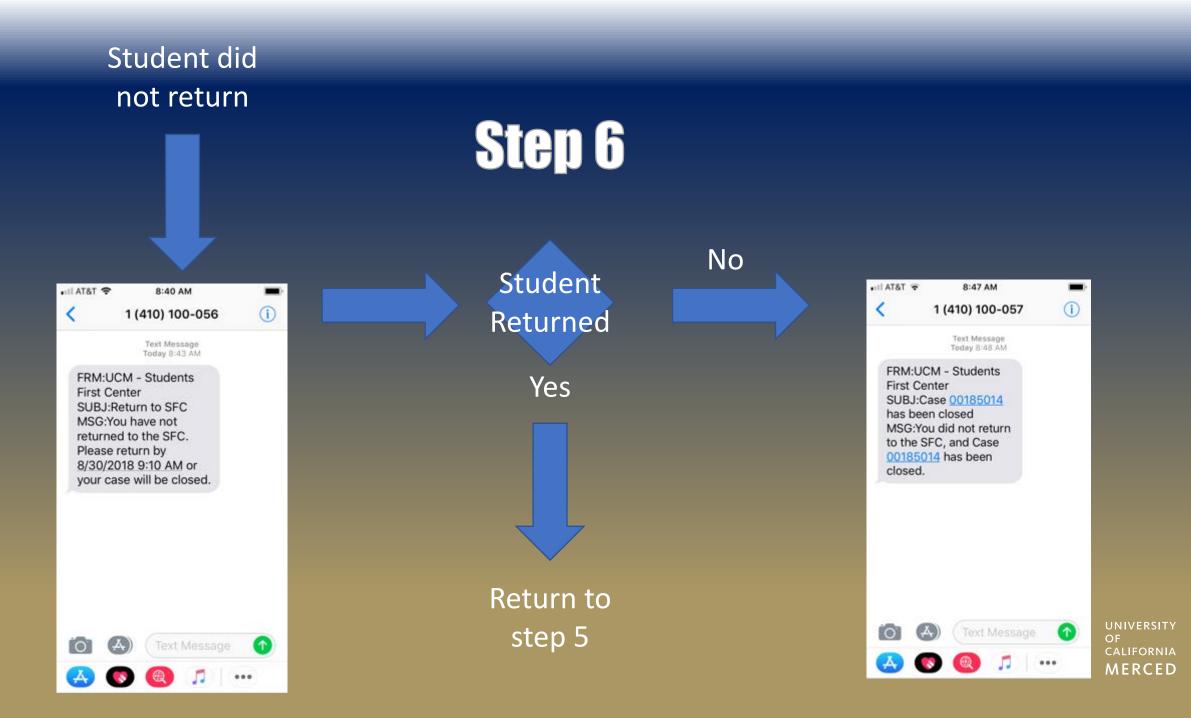

### First text sent to student

| •11 AT&T 🧐       | 🕈 8:46 AM                                | -   |
|------------------|------------------------------------------|-----|
| <                | 1 (410) 200-569                          | (i) |
|                  | Text Message<br>Today 8:31 AM            |     |
| 0.03555555       | UCM - Students<br>Center                 |     |
|                  | J:Return to SFC                          |     |
| 5513 (SOL) (SOL) | :It is almost your<br>for case 00185014. |     |
| 1.000            | se return to the SFC                     |     |
| for as           | ssistance.                               |     |

Refresh Estimated Assistance Time

After receiving the text or notification, the student will return to the iPad and click on the Return Icon.