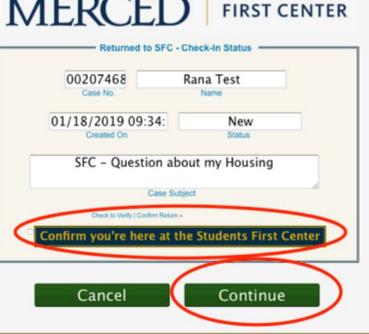

The student will enter the case #, student ID# or email to search for case

**STUDENTS** 

If case is found, then student will confirm by saying 'Yes! I'm Here.' If not, then they can cancel and search again. **Cases will only display on** this page if they are "New," "First Notification Sent." "Second Notification Sent," or "No Show" and case was last updated within the past 2 days.